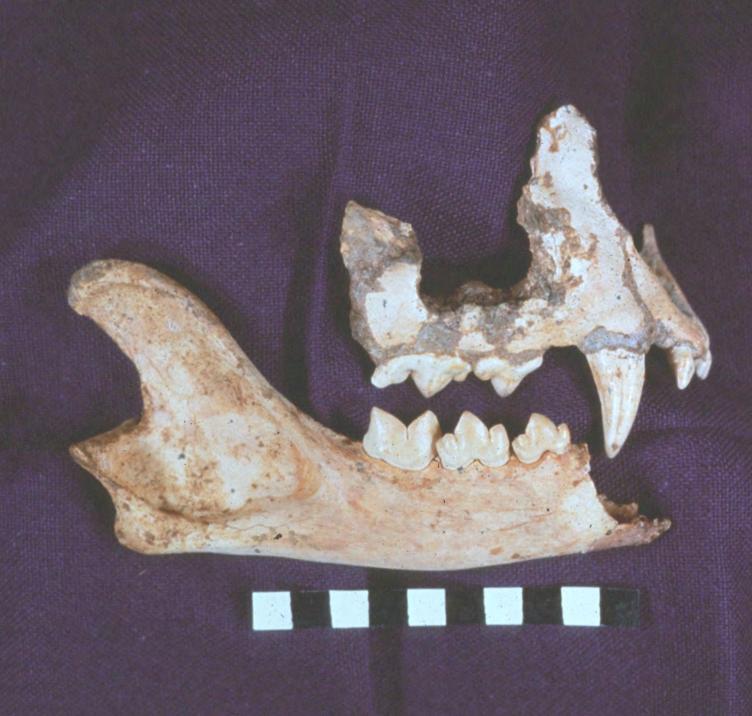

## An NSS Audio-Visual Library Presentation

## John Guilday Cave Preserve

Guilday Cave Preserve Management Committee (1992)

S628

81 Slides

2/4/2021

## The JOHN GUILDAY CAVE PRESERVE



PENDLETON COUNTY WEST VIRGINIA











## NEW TROUT CAVE

Pendleton County, West Virginia Elev. 1850 feet

NTRANCE

 $N_{\text{ORTH}}$ 







































































































10 CM



早













































## An NSS Audio-Visual Library Presentation

## John Guilday Cave Preserve

By the Guilday Cave Preserver Management Committee (1992)

- Original slide program S628
- Slides digitized by David Caudle
- PowerPoint program created by David Socky
- 81 slides, with script in presenter notes
- PowerPoint created 2/4/2021



National Speleological Society 6001 Pulaski Pike Huntsville, AL 35810-1122 256- 852-1300 nss@caves.org https://caves.org/