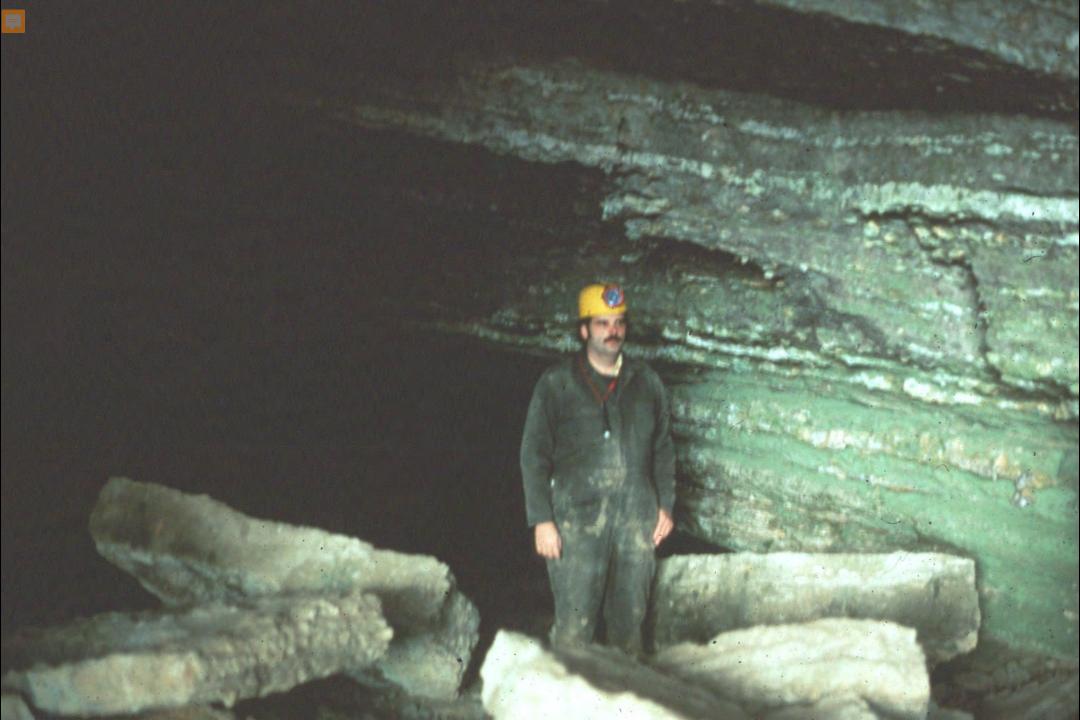

## An NSS Audio-Visual Library Presentation

## John Guilday Cave Preserve

Guilday Cave Preserve Management Committee (1992)

S628

81 Slides

2/4/2021

## The JOHN GUILDAY CAVE PRESERVE



PENDLETON COUNTY WEST VIRGINIA











## NEW TROUT CAVE

Pendleton County, West Virginia Elev. 1850 feet

NTRANCE

 $N_{\text{ORTH}}$ 







































































































10 CM



早













































## An NSS Audio-Visual Library Presentation

## John Guilday Cave Preserve

By the Guilday Cave Preserver Management Committee (1992)

- Original slide program S628
- Slides digitized by David Caudle
- PowerPoint program created by David Socky
- 81 slides, with script in presenter notes
- PowerPoint created 2/4/2021



National Speleological Society 6001 Pulaski Pike Huntsville, AL 35810-1122 256- 852-1300 nss@caves.org https://caves.org/