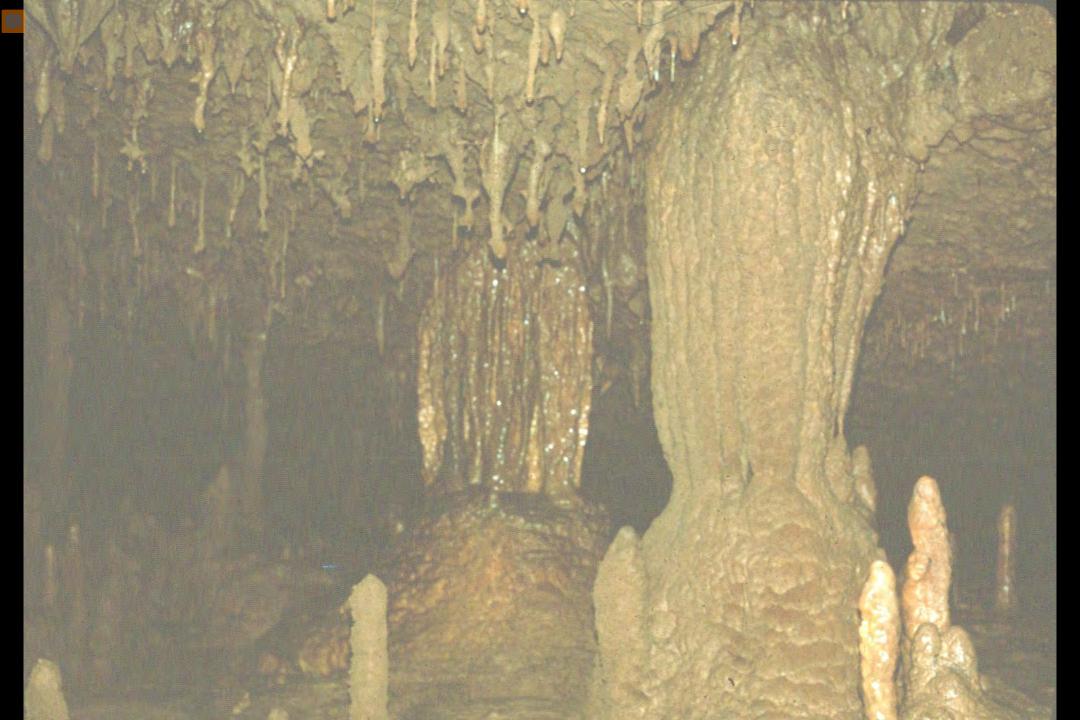

## An NSS Audio-Visual Library Presentation

## John Guilday Cave Preserve

Guilday Cave Preserve Management Committee (1992)

S628

81 Slides

2/4/2021

## The JOHN GUILDAY CAVE PRESERVE



PENDLETON COUNTY WEST VIRGINIA











## NEW TROUT CAVE

Pendleton County, West Virginia Elev. 1850 feet

NTRANCE

 $N_{\text{ORTH}}$ 







































































































10 CM



早













































## An NSS Audio-Visual Library Presentation

## John Guilday Cave Preserve

By the Guilday Cave Preserver Management Committee (1992)

- Original slide program S628
- Slides digitized by David Caudle
- PowerPoint program created by David Socky
- 81 slides, with script in presenter notes
- PowerPoint created 2/4/2021



National Speleological Society 6001 Pulaski Pike Huntsville, AL 35810-1122 256- 852-1300 nss@caves.org https://caves.org/