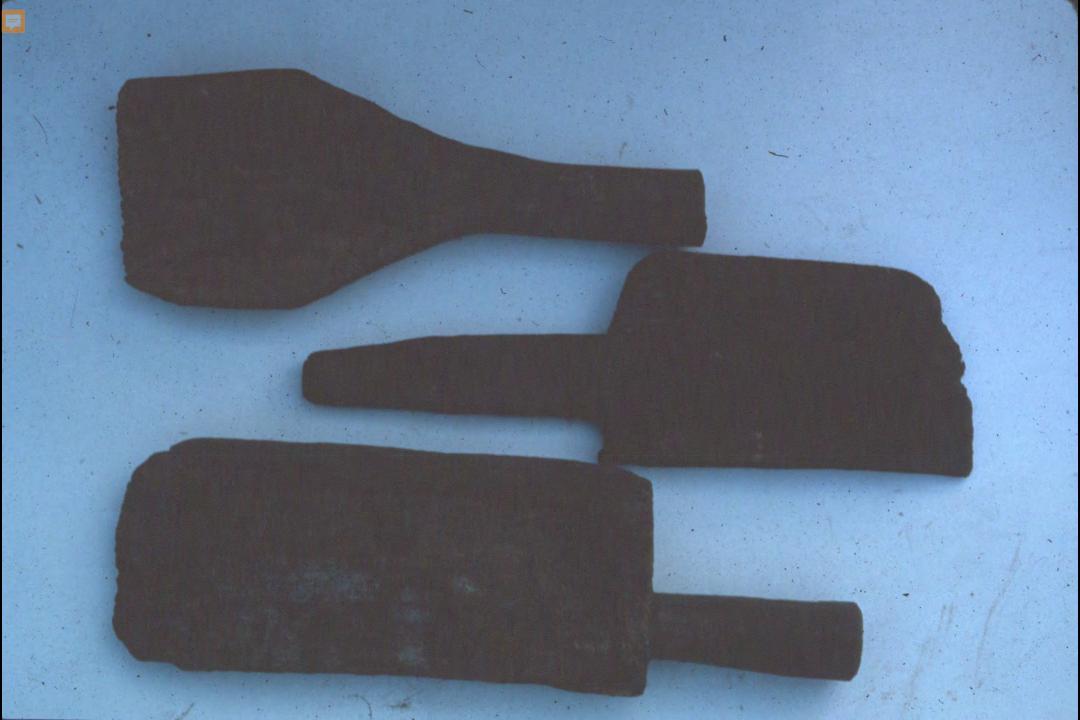

## NEW TROUT CAVE

Pendleton County, West Virginia Elev. 1850 feet

NTRANCE

 $N_{\text{ORTH}}$ 

10 CM

早