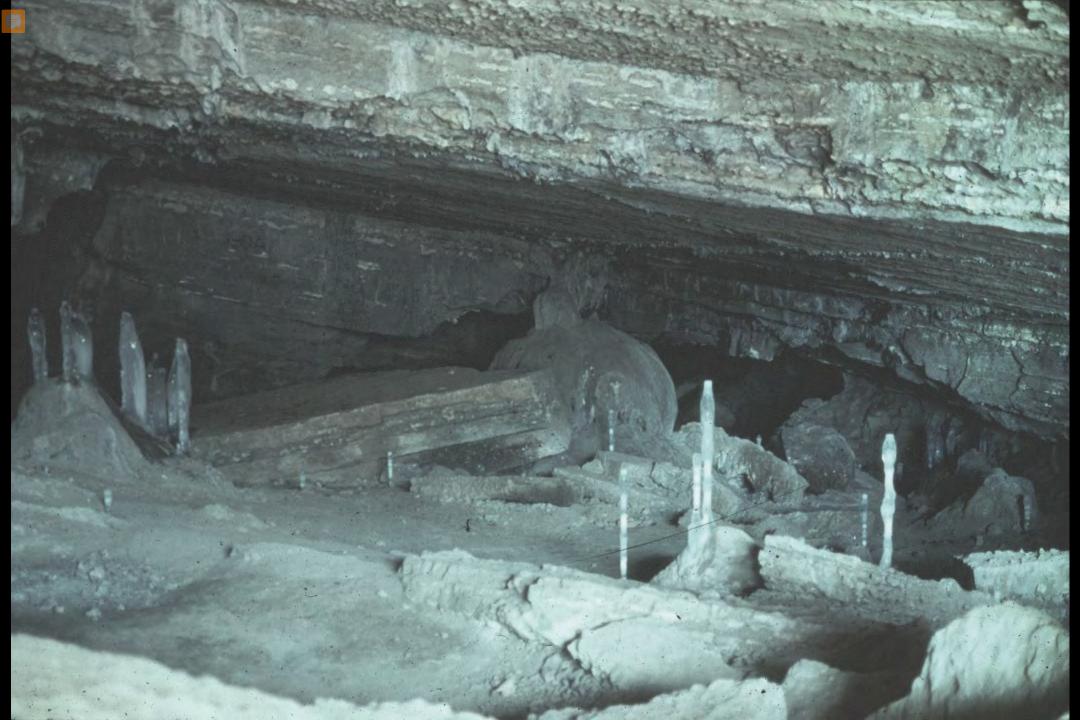

## An NSS Audio-Visual Library Presentation

## John Guilday Cave Preserve

Guilday Cave Preserve Management Committee (1992)

S628

81 Slides

2/4/2021

## The JOHN GUILDAY CAVE PRESERVE



PENDLETON COUNTY WEST VIRGINIA











## NEW TROUT CAVE

Pendleton County, West Virginia Elev. 1850 feet

NTRANCE

 $N_{\text{ORTH}}$ 







































































































10 CM



早













































## An NSS Audio-Visual Library Presentation

## John Guilday Cave Preserve

By the Guilday Cave Preserver Management Committee (1992)

- Original slide program S628
- Slides digitized by David Caudle
- PowerPoint program created by David Socky
- 81 slides, with script in presenter notes
- PowerPoint created 2/4/2021



National Speleological Society 6001 Pulaski Pike Huntsville, AL 35810-1122 256- 852-1300 nss@caves.org https://caves.org/