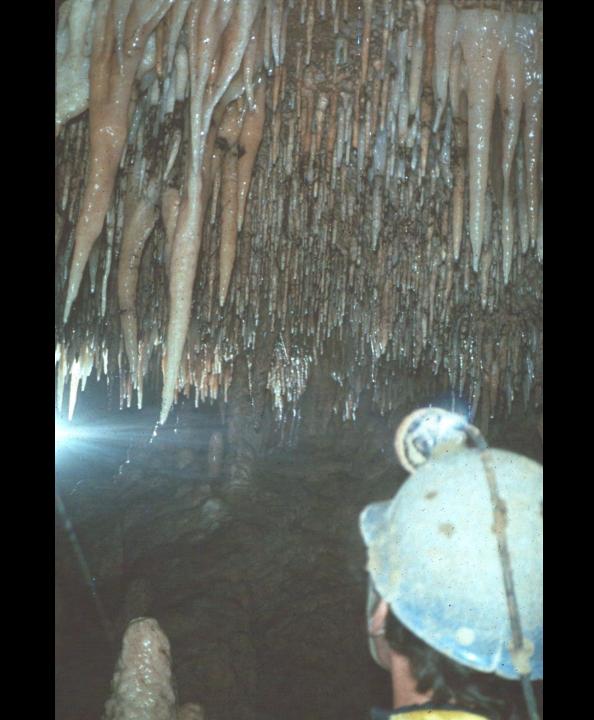

## An NSS Audio-Visual Library Presentation

## John Guilday Cave Preserve

Guilday Cave Preserve Management Committee (1992)

S628

81 Slides

2/4/2021

## The JOHN GUILDAY CAVE PRESERVE



PENDLETON COUNTY WEST VIRGINIA











## NEW TROUT CAVE

Pendleton County, West Virginia Elev. 1850 feet

NTRANCE

 $N_{\text{ORTH}}$ 







































































































10 CM



早













































## An NSS Audio-Visual Library Presentation

## John Guilday Cave Preserve

By the Guilday Cave Preserver Management Committee (1992)

- Original slide program S628
- Slides digitized by David Caudle
- PowerPoint program created by David Socky
- 81 slides, with script in presenter notes
- PowerPoint created 2/4/2021



National Speleological Society 6001 Pulaski Pike Huntsville, AL 35810-1122 256- 852-1300 nss@caves.org https://caves.org/