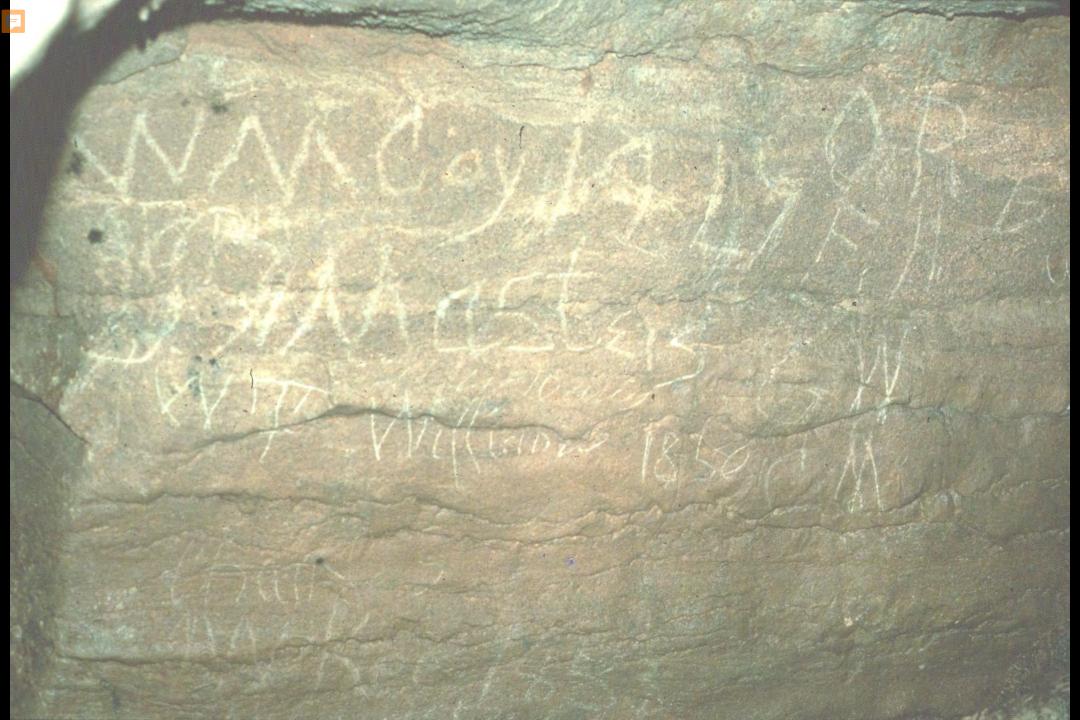

## An NSS Audio-Visual Library Presentation

## John Guilday Cave Preserve

Guilday Cave Preserve Management Committee (1992)

S628

81 Slides

2/4/2021

## The JOHN GUILDAY CAVE PRESERVE



PENDLETON COUNTY WEST VIRGINIA











## NEW TROUT CAVE

Pendleton County, West Virginia Elev. 1850 feet

NTRANCE

 $N_{\text{ORTH}}$ 







































































































10 CM



早













































## An NSS Audio-Visual Library Presentation

## John Guilday Cave Preserve

By the Guilday Cave Preserver Management Committee (1992)

- Original slide program S628
- Slides digitized by David Caudle
- PowerPoint program created by David Socky
- 81 slides, with script in presenter notes
- PowerPoint created 2/4/2021



National Speleological Society 6001 Pulaski Pike Huntsville, AL 35810-1122 256- 852-1300 nss@caves.org https://caves.org/