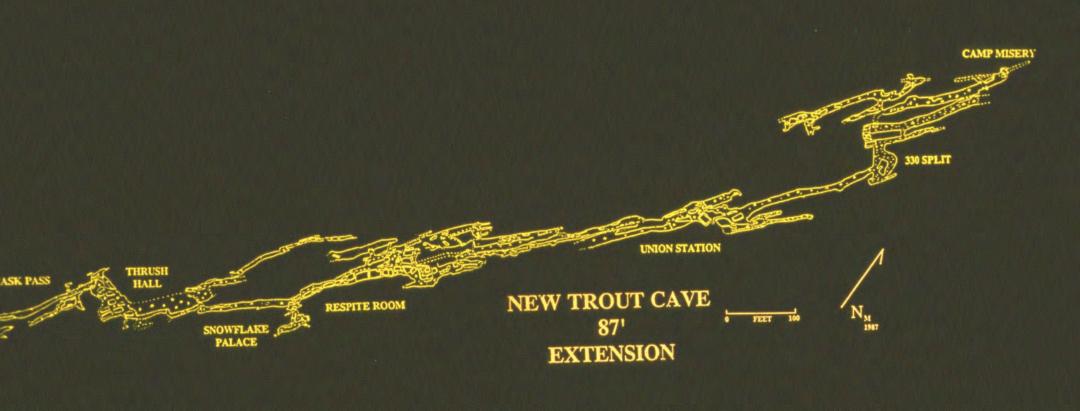

## NEW TROUT CAVE

Pendleton County, West Virginia Elev. 1850 feet

NTRANCE

 $N_{\text{ORTH}}$ 

10 CM

早