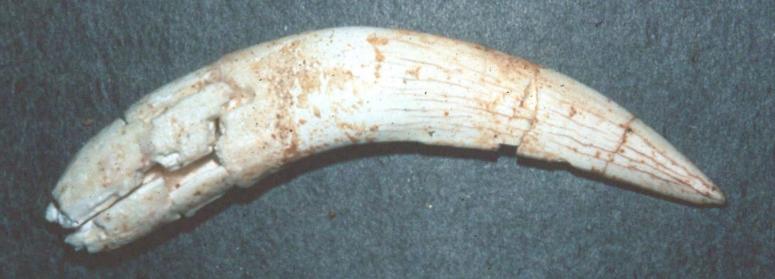

## An NSS Audio-Visual Library Presentation

## John Guilday Cave Preserve

Guilday Cave Preserve Management Committee (1992)

S628

81 Slides

2/4/2021

## The JOHN GUILDAY CAVE PRESERVE



PENDLETON COUNTY WEST VIRGINIA











## NEW TROUT CAVE

Pendleton County, West Virginia Elev. 1850 feet

NTRANCE

 $N_{\text{ORTH}}$ 







































































































10 CM



早













































## An NSS Audio-Visual Library Presentation

## John Guilday Cave Preserve

By the Guilday Cave Preserver Management Committee (1992)

- Original slide program S628
- Slides digitized by David Caudle
- PowerPoint program created by David Socky
- 81 slides, with script in presenter notes
- PowerPoint created 2/4/2021



National Speleological Society 6001 Pulaski Pike Huntsville, AL 35810-1122 256- 852-1300 nss@caves.org https://caves.org/