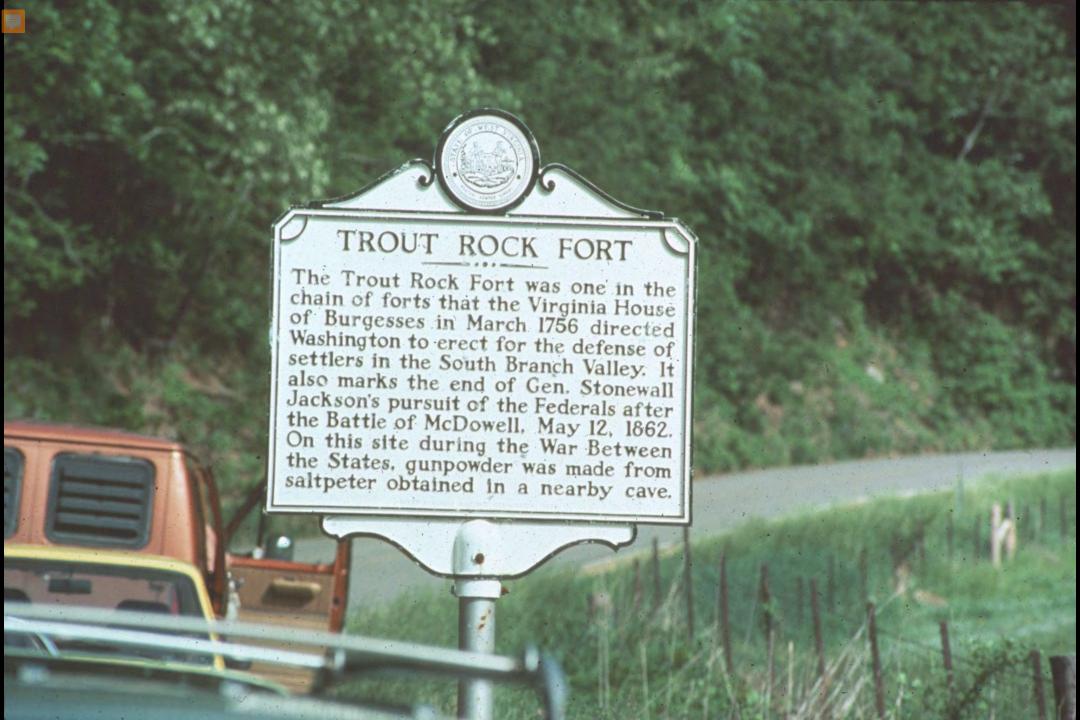

## An NSS Audio-Visual Library Presentation

## John Guilday Cave Preserve

Guilday Cave Preserve Management Committee (1992)

S628

81 Slides

2/4/2021

## The JOHN GUILDAY CAVE PRESERVE



PENDLETON COUNTY WEST VIRGINIA











## NEW TROUT CAVE

Pendleton County, West Virginia Elev. 1850 feet

NTRANCE

 $N_{\text{ORTH}}$ 







































































































10 CM



早













































## An NSS Audio-Visual Library Presentation

## John Guilday Cave Preserve

By the Guilday Cave Preserver Management Committee (1992)

- Original slide program S628
- Slides digitized by David Caudle
- PowerPoint program created by David Socky
- 81 slides, with script in presenter notes
- PowerPoint created 2/4/2021



National Speleological Society 6001 Pulaski Pike Huntsville, AL 35810-1122 256- 852-1300 nss@caves.org https://caves.org/