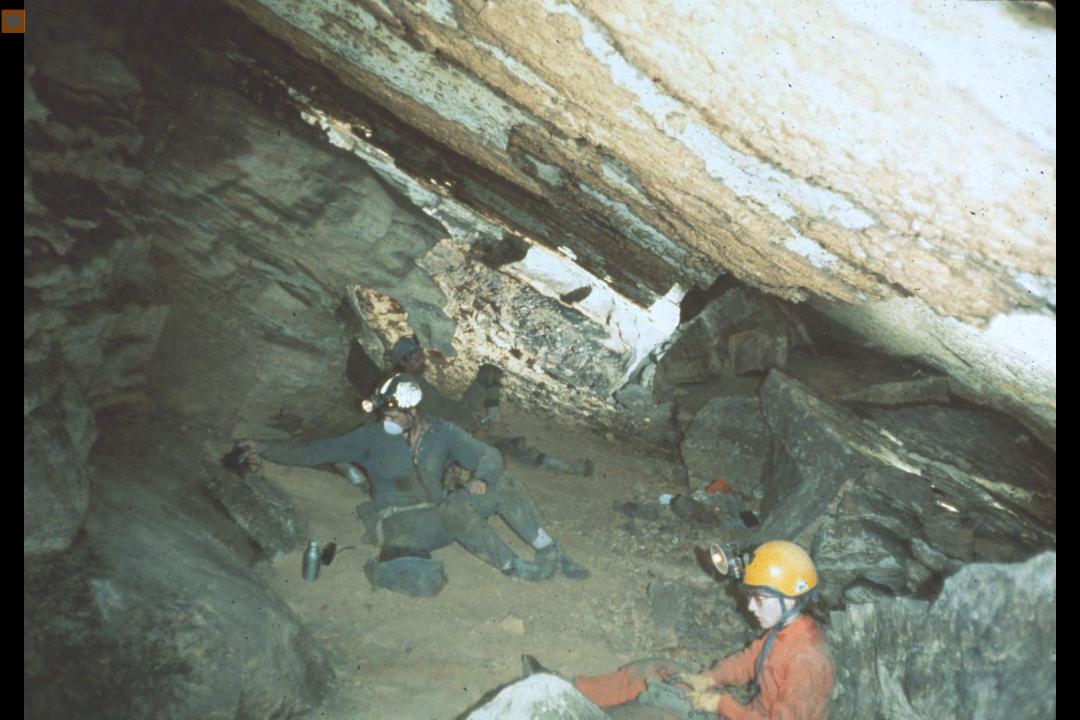

## John Guilday Cave Preserve

Guilday Cave Preserve Management Committee (1992)

S628

81 Slides

2/4/2021

## John Guilday Cave Preserve

By the Guilday Cave Preserver Management Committee (1992)

- Original slide program S628
- Slides digitized by David Caudle
- PowerPoint program created by David Socky
- 81 slides, with script in presenter notes
- PowerPoint created 2/4/2021