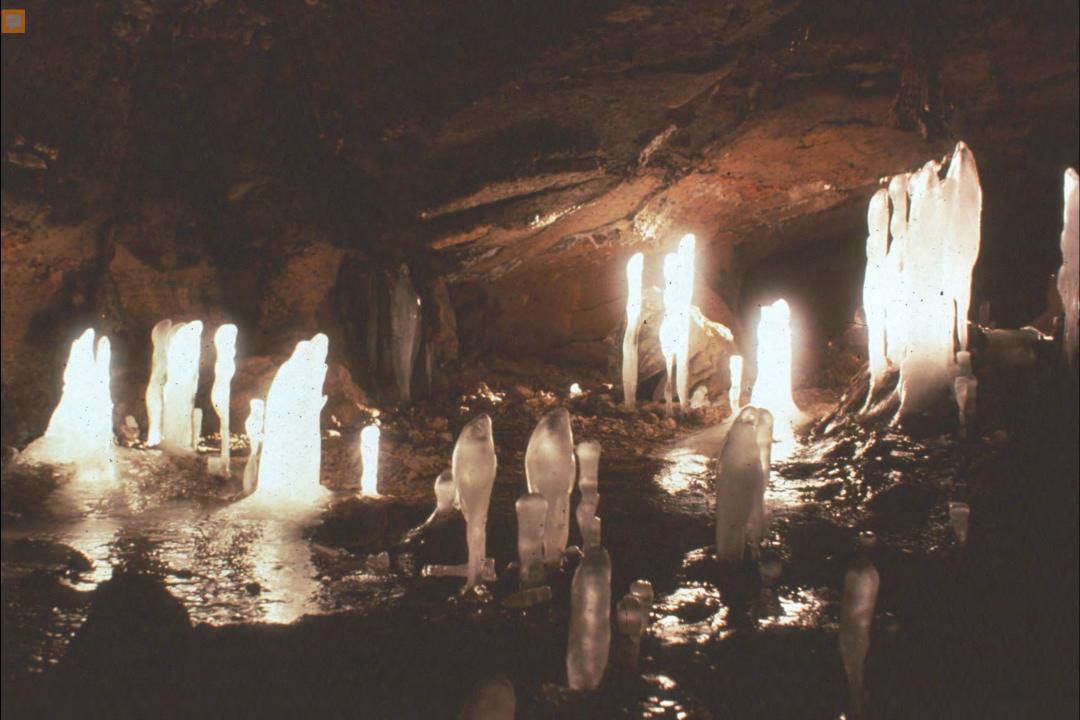

## An NSS Audio-Visual Library Presentation

## John Guilday Cave Preserve

Guilday Cave Preserve Management Committee (1992)

S628

81 Slides

2/4/2021

## The JOHN GUILDAY CAVE PRESERVE



PENDLETON COUNTY WEST VIRGINIA











## NEW TROUT CAVE

Pendleton County, West Virginia Elev. 1850 feet

NTRANCE

 $N_{\text{ORTH}}$ 







































































































10 CM



早













































## An NSS Audio-Visual Library Presentation

## John Guilday Cave Preserve

By the Guilday Cave Preserver Management Committee (1992)

- Original slide program S628
- Slides digitized by David Caudle
- PowerPoint program created by David Socky
- 81 slides, with script in presenter notes
- PowerPoint created 2/4/2021



National Speleological Society 6001 Pulaski Pike Huntsville, AL 35810-1122 256- 852-1300 nss@caves.org https://caves.org/