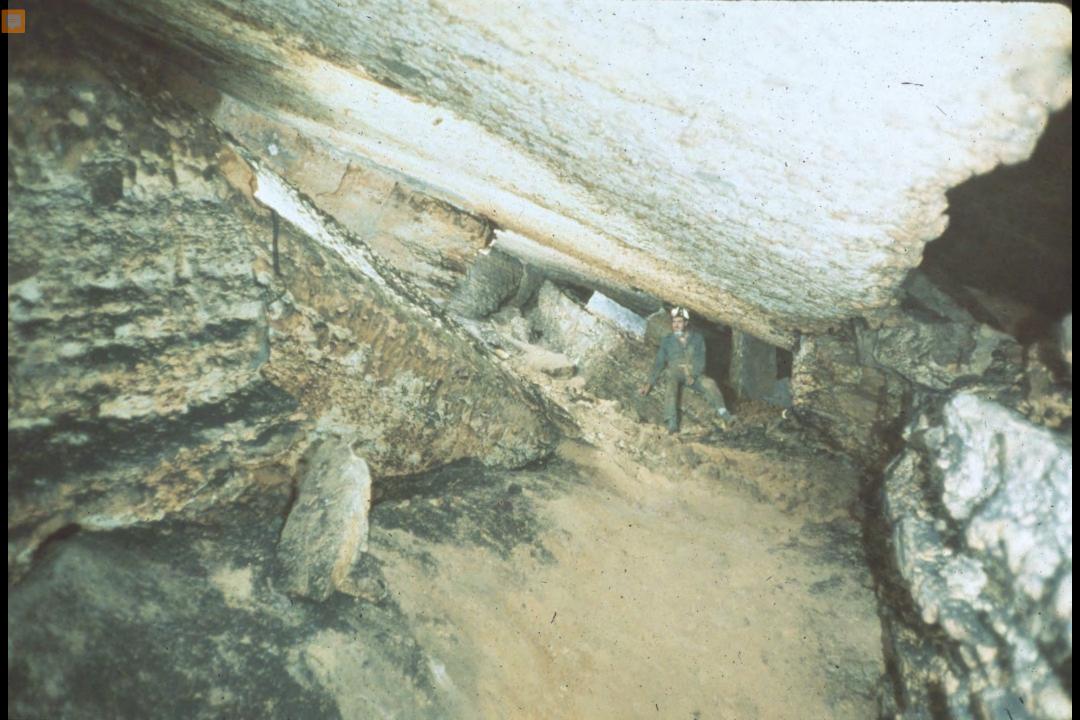

## An NSS Audio-Visual Library Presentation

## John Guilday Cave Preserve

Guilday Cave Preserve Management Committee (1992)

S628

81 Slides

2/4/2021

## The JOHN GUILDAY CAVE PRESERVE



PENDLETON COUNTY WEST VIRGINIA











## NEW TROUT CAVE

Pendleton County, West Virginia Elev. 1850 feet

NTRANCE

 $N_{\text{ORTH}}$ 







































































































10 CM



早













































## An NSS Audio-Visual Library Presentation

## John Guilday Cave Preserve

By the Guilday Cave Preserver Management Committee (1992)

- Original slide program S628
- Slides digitized by David Caudle
- PowerPoint program created by David Socky
- 81 slides, with script in presenter notes
- PowerPoint created 2/4/2021



National Speleological Society 6001 Pulaski Pike Huntsville, AL 35810-1122 256- 852-1300 nss@caves.org https://caves.org/