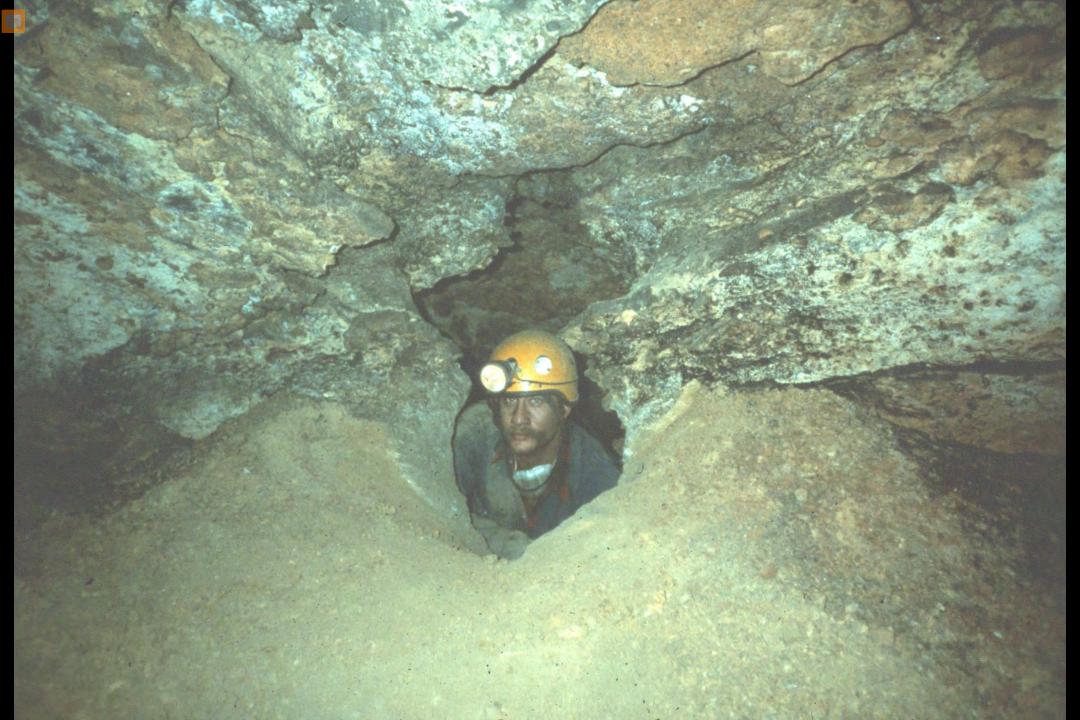

## John Guilday Cave Preserve

Guilday Cave Preserve Management Committee (1992)

S628

81 Slides

2/4/2021

## John Guilday Cave Preserve

By the Guilday Cave Preserver Management Committee (1992)

- Original slide program S628
- Slides digitized by David Caudle
- PowerPoint program created by David Socky
- 81 slides, with script in presenter notes
- PowerPoint created 2/4/2021