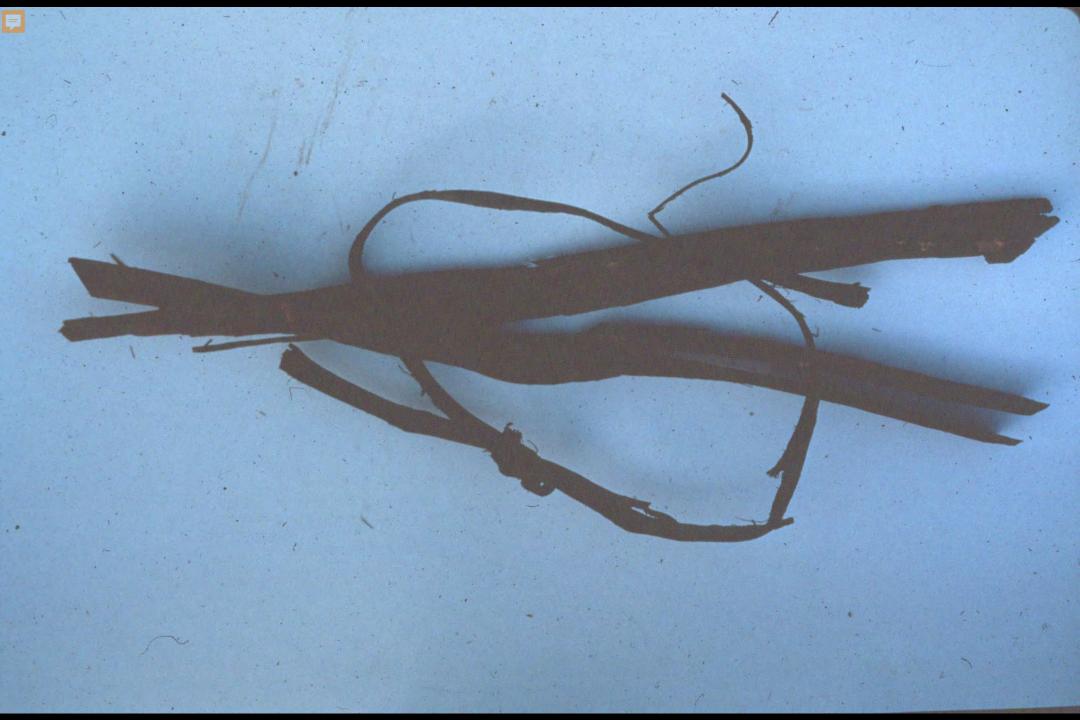

## An NSS Audio-Visual Library Presentation

## John Guilday Cave Preserve

Guilday Cave Preserve Management Committee (1992)

S628

81 Slides

2/4/2021

## The JOHN GUILDAY CAVE PRESERVE



PENDLETON COUNTY WEST VIRGINIA











## NEW TROUT CAVE

Pendleton County, West Virginia Elev. 1850 feet

NTRANCE

 $N_{\text{ORTH}}$ 







































































































10 CM



早













































## An NSS Audio-Visual Library Presentation

## John Guilday Cave Preserve

By the Guilday Cave Preserver Management Committee (1992)

- Original slide program S628
- Slides digitized by David Caudle
- PowerPoint program created by David Socky
- 81 slides, with script in presenter notes
- PowerPoint created 2/4/2021



National Speleological Society 6001 Pulaski Pike Huntsville, AL 35810-1122 256- 852-1300 nss@caves.org https://caves.org/