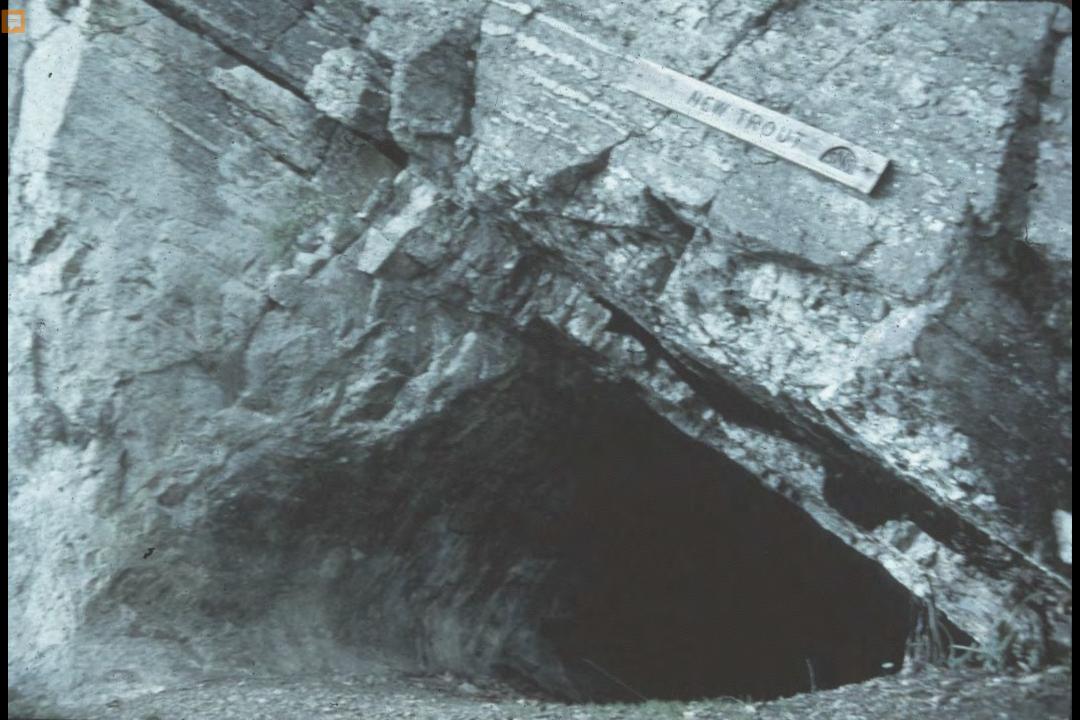

## NEW TROUT CAVE

Pendleton County, West Virginia Elev. 1850 feet

NTRANCE

 $N_{\text{ORTH}}$ 

10 CM

早