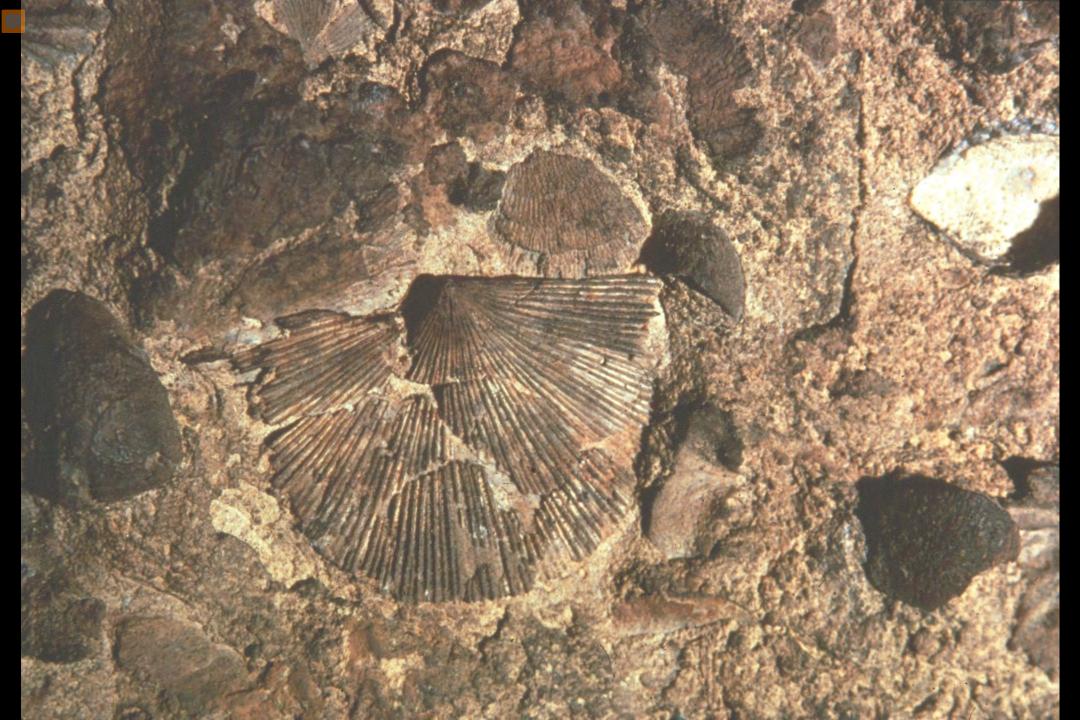

## An NSS Audio-Visual Library Presentation

## John Guilday Cave Preserve

Guilday Cave Preserve Management Committee (1992)

S628

81 Slides

2/4/2021

## The JOHN GUILDAY CAVE PRESERVE



PENDLETON COUNTY WEST VIRGINIA











## NEW TROUT CAVE

Pendleton County, West Virginia Elev. 1850 feet

NTRANCE

 $N_{\text{ORTH}}$ 







































































































10 CM



早













































## An NSS Audio-Visual Library Presentation

## John Guilday Cave Preserve

By the Guilday Cave Preserver Management Committee (1992)

- Original slide program S628
- Slides digitized by David Caudle
- PowerPoint program created by David Socky
- 81 slides, with script in presenter notes
- PowerPoint created 2/4/2021



National Speleological Society 6001 Pulaski Pike Huntsville, AL 35810-1122 256- 852-1300 nss@caves.org https://caves.org/