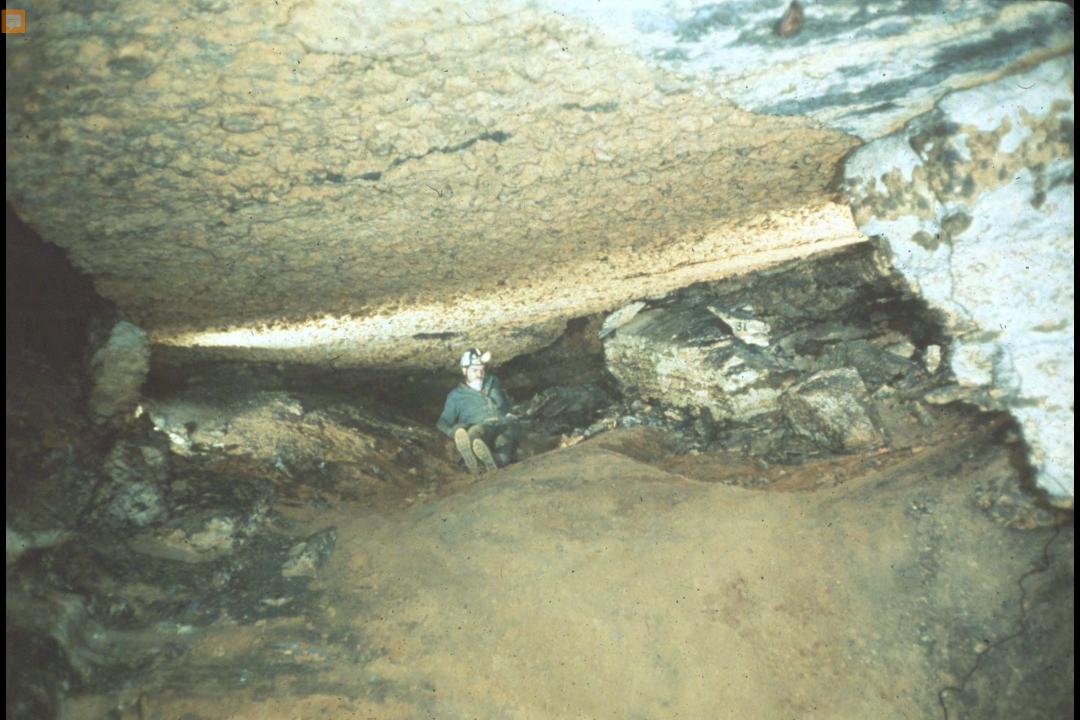

## John Guilday Cave Preserve

Guilday Cave Preserve Management Committee (1992)

S628

81 Slides

2/4/2021

## John Guilday Cave Preserve

By the Guilday Cave Preserver Management Committee (1992)

- Original slide program S628
- Slides digitized by David Caudle
- PowerPoint program created by David Socky
- 81 slides, with script in presenter notes
- PowerPoint created 2/4/2021