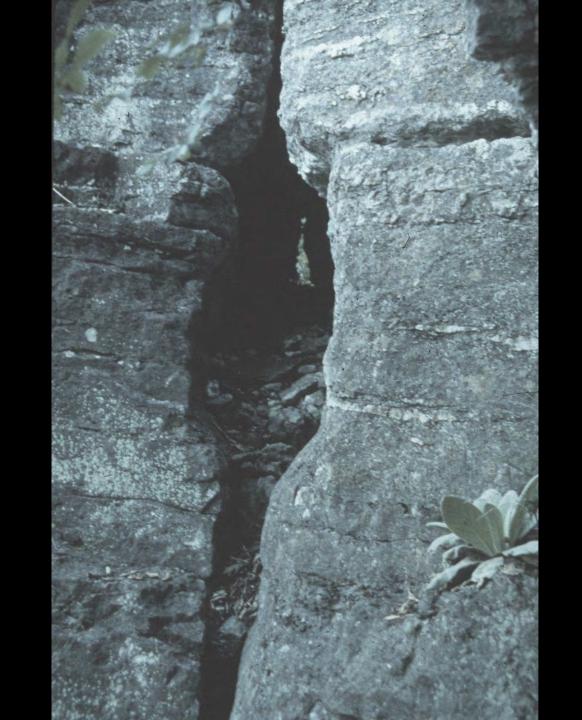

## An NSS Audio-Visual Library Presentation

## John Guilday Cave Preserve

Guilday Cave Preserve Management Committee (1992)

S628

81 Slides

2/4/2021

## The JOHN GUILDAY CAVE PRESERVE



PENDLETON COUNTY WEST VIRGINIA











## NEW TROUT CAVE

Pendleton County, West Virginia Elev. 1850 feet

NTRANCE

 $N_{\text{ORTH}}$ 







































































































10 CM



早













































## An NSS Audio-Visual Library Presentation

## John Guilday Cave Preserve

By the Guilday Cave Preserver Management Committee (1992)

- Original slide program S628
- Slides digitized by David Caudle
- PowerPoint program created by David Socky
- 81 slides, with script in presenter notes
- PowerPoint created 2/4/2021



National Speleological Society 6001 Pulaski Pike Huntsville, AL 35810-1122 256- 852-1300 nss@caves.org https://caves.org/