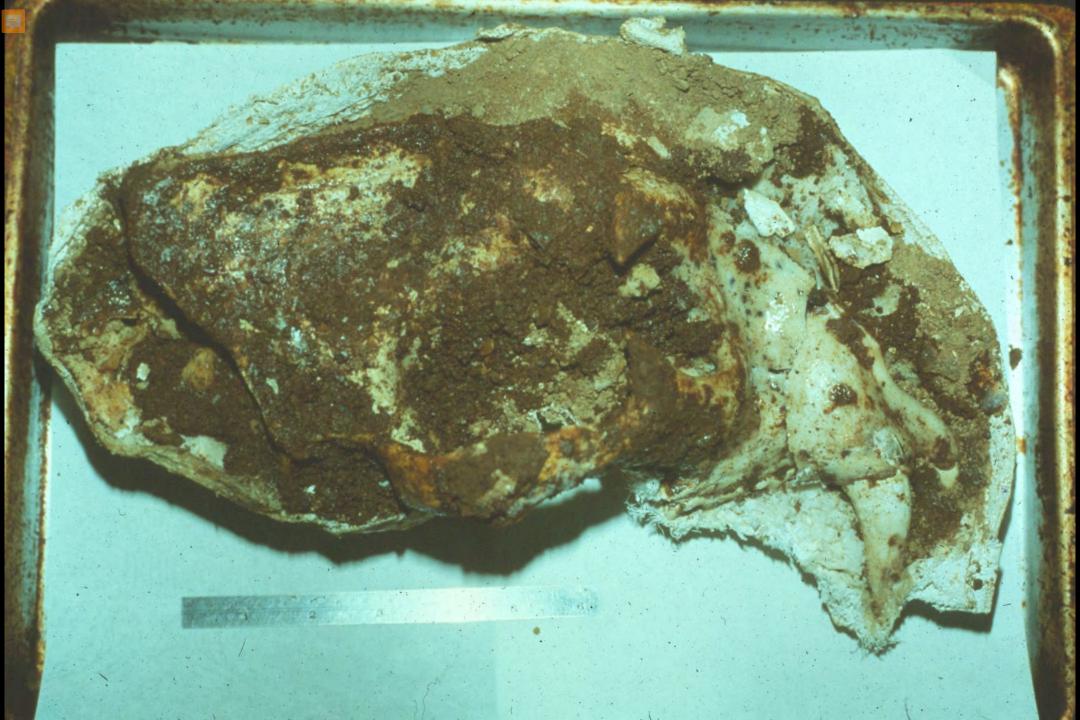

## John Guilday Cave Preserve

Guilday Cave Preserve Management Committee (1992)

S628

81 Slides

2/4/2021

## John Guilday Cave Preserve

By the Guilday Cave Preserver Management Committee (1992)

- Original slide program S628
- Slides digitized by David Caudle
- PowerPoint program created by David Socky
- 81 slides, with script in presenter notes
- PowerPoint created 2/4/2021