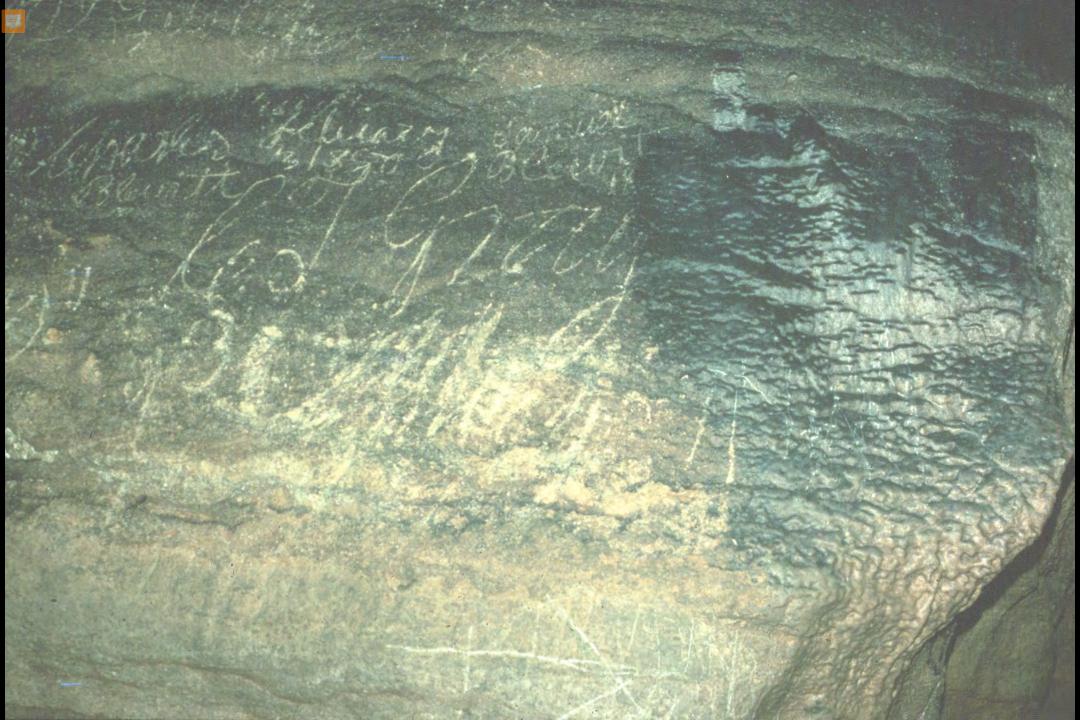

## An NSS Audio-Visual Library Presentation

## John Guilday Cave Preserve

Guilday Cave Preserve Management Committee (1992)

S628

81 Slides

2/4/2021

## The JOHN GUILDAY CAVE PRESERVE



PENDLETON COUNTY WEST VIRGINIA











## NEW TROUT CAVE

Pendleton County, West Virginia Elev. 1850 feet

NTRANCE

 $N_{\text{ORTH}}$ 







































































































10 CM



早













































## An NSS Audio-Visual Library Presentation

## John Guilday Cave Preserve

By the Guilday Cave Preserver Management Committee (1992)

- Original slide program S628
- Slides digitized by David Caudle
- PowerPoint program created by David Socky
- 81 slides, with script in presenter notes
- PowerPoint created 2/4/2021



National Speleological Society 6001 Pulaski Pike Huntsville, AL 35810-1122 256- 852-1300 nss@caves.org https://caves.org/