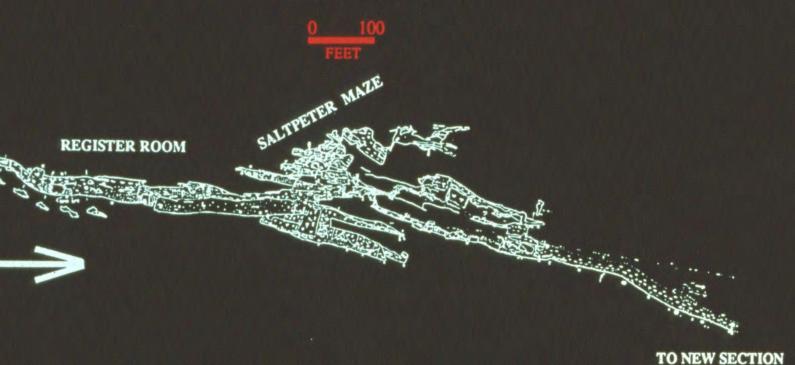

## An NSS Audio-Visual Library Presentation

## John Guilday Cave Preserve

Guilday Cave Preserve Management Committee (1992)

S628

81 Slides

2/4/2021

## The JOHN GUILDAY CAVE PRESERVE



PENDLETON COUNTY WEST VIRGINIA











## NEW TROUT CAVE

Pendleton County, West Virginia Elev. 1850 feet

NTRANCE

 $N_{\text{ORTH}}$ 







































































































10 CM



早













































## An NSS Audio-Visual Library Presentation

## John Guilday Cave Preserve

By the Guilday Cave Preserver Management Committee (1992)

- Original slide program S628
- Slides digitized by David Caudle
- PowerPoint program created by David Socky
- 81 slides, with script in presenter notes
- PowerPoint created 2/4/2021



National Speleological Society 6001 Pulaski Pike Huntsville, AL 35810-1122 256- 852-1300 nss@caves.org https://caves.org/