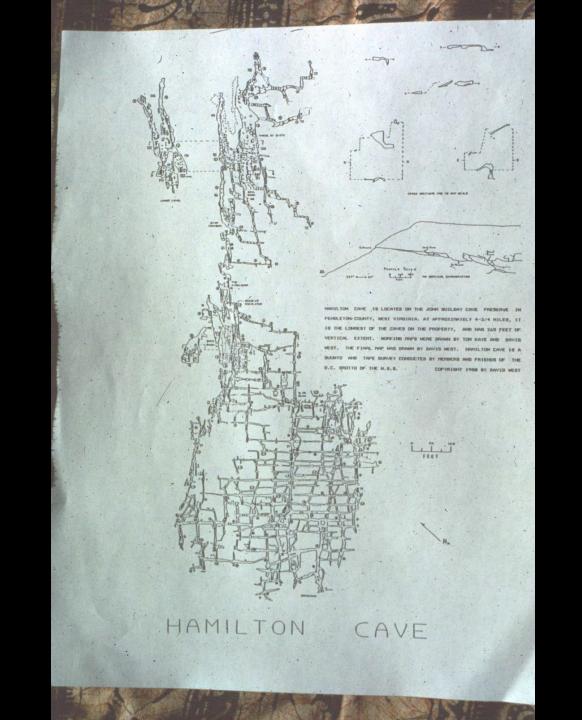

## An NSS Audio-Visual Library Presentation

## John Guilday Cave Preserve

Guilday Cave Preserve Management Committee (1992)

S628

81 Slides

2/4/2021

## The JOHN GUILDAY CAVE PRESERVE



PENDLETON COUNTY WEST VIRGINIA











## NEW TROUT CAVE

Pendleton County, West Virginia Elev. 1850 feet

NTRANCE

 $N_{\text{ORTH}}$ 







































































































10 CM



早













































## An NSS Audio-Visual Library Presentation

## John Guilday Cave Preserve

By the Guilday Cave Preserver Management Committee (1992)

- Original slide program S628
- Slides digitized by David Caudle
- PowerPoint program created by David Socky
- 81 slides, with script in presenter notes
- PowerPoint created 2/4/2021



National Speleological Society 6001 Pulaski Pike Huntsville, AL 35810-1122 256- 852-1300 nss@caves.org https://caves.org/