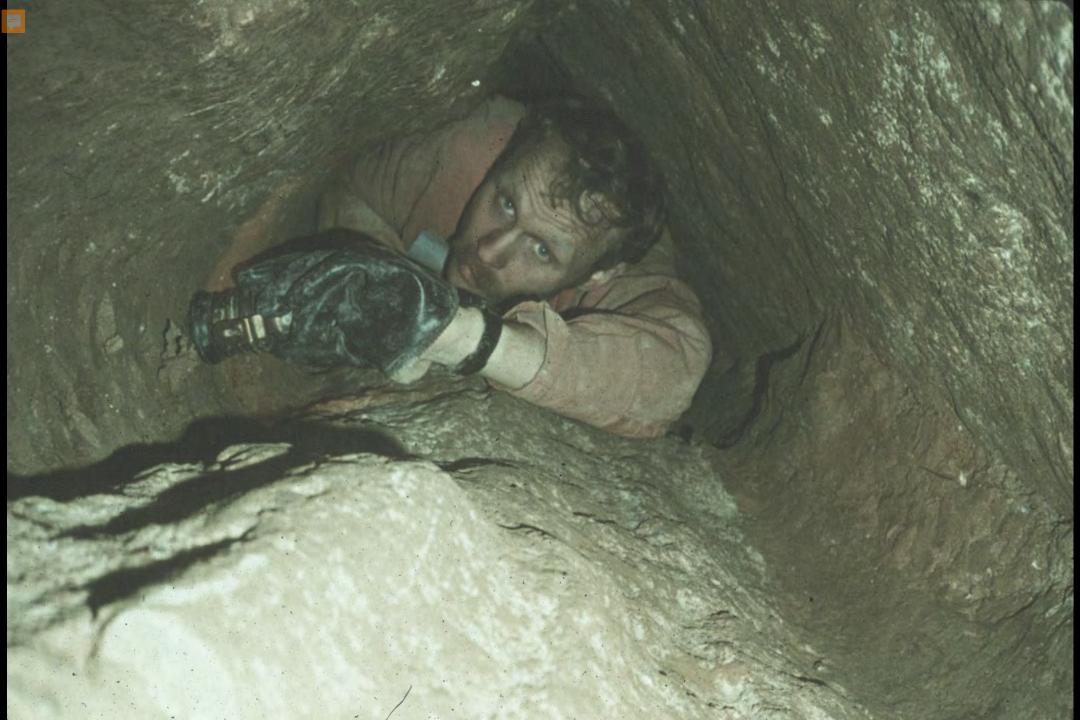

## An NSS Audio-Visual Library Presentation

## John Guilday Cave Preserve

Guilday Cave Preserve Management Committee (1992)

S628

81 Slides

2/4/2021

## The JOHN GUILDAY CAVE PRESERVE



PENDLETON COUNTY WEST VIRGINIA











## NEW TROUT CAVE

Pendleton County, West Virginia Elev. 1850 feet

NTRANCE

 $N_{\text{ORTH}}$ 







































































































10 CM



早













































## An NSS Audio-Visual Library Presentation

## John Guilday Cave Preserve

By the Guilday Cave Preserver Management Committee (1992)

- Original slide program S628
- Slides digitized by David Caudle
- PowerPoint program created by David Socky
- 81 slides, with script in presenter notes
- PowerPoint created 2/4/2021



National Speleological Society 6001 Pulaski Pike Huntsville, AL 35810-1122 256- 852-1300 nss@caves.org https://caves.org/