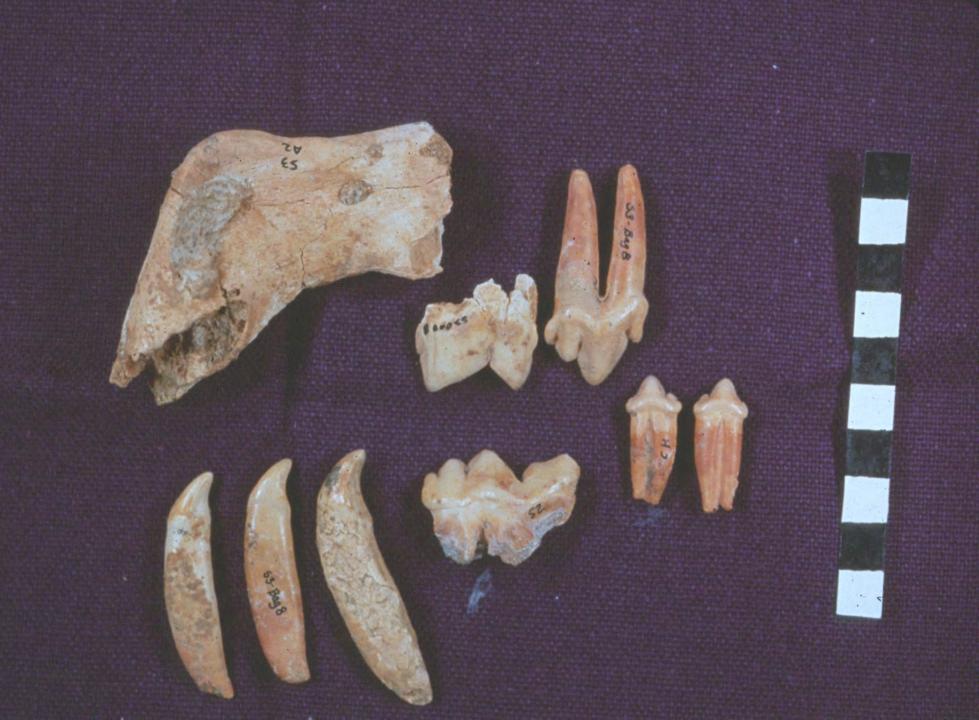

## An NSS Audio-Visual Library Presentation

## John Guilday Cave Preserve

Guilday Cave Preserve Management Committee (1992)

S628

81 Slides

2/4/2021

## The JOHN GUILDAY CAVE PRESERVE



PENDLETON COUNTY WEST VIRGINIA











## NEW TROUT CAVE

Pendleton County, West Virginia Elev. 1850 feet

NTRANCE

 $N_{\text{ORTH}}$ 







































































































10 CM



早













































## An NSS Audio-Visual Library Presentation

## John Guilday Cave Preserve

By the Guilday Cave Preserver Management Committee (1992)

- Original slide program S628
- Slides digitized by David Caudle
- PowerPoint program created by David Socky
- 81 slides, with script in presenter notes
- PowerPoint created 2/4/2021



National Speleological Society 6001 Pulaski Pike Huntsville, AL 35810-1122 256- 852-1300 nss@caves.org https://caves.org/