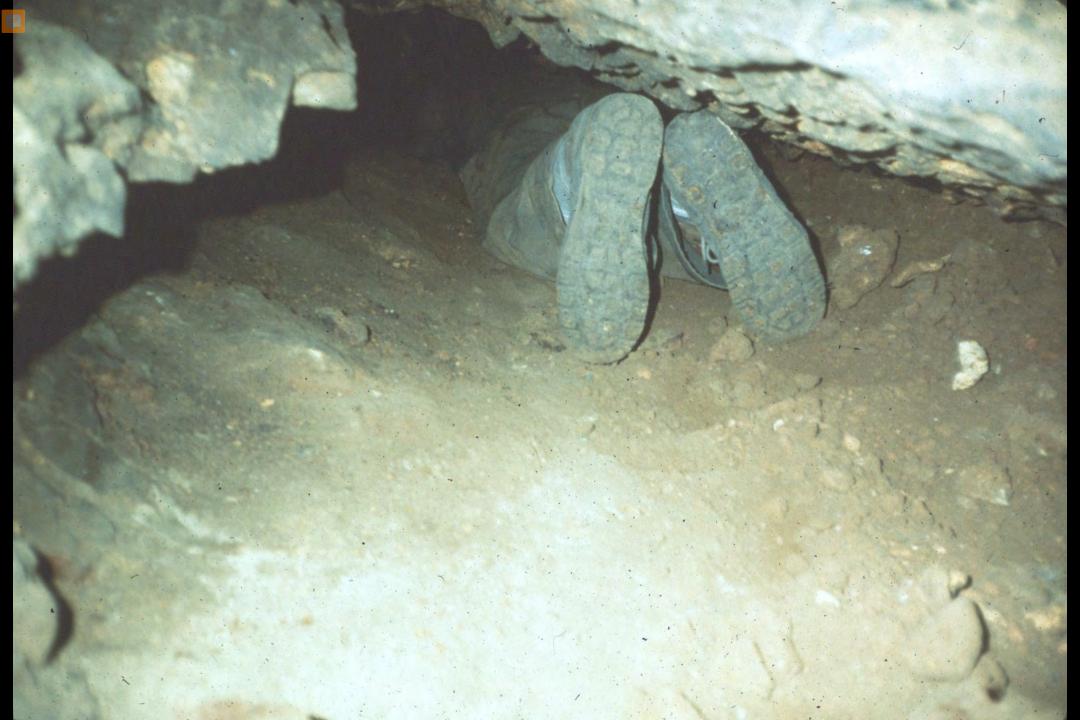

## An NSS Audio-Visual Library Presentation

## John Guilday Cave Preserve

Guilday Cave Preserve Management Committee (1992)

S628

81 Slides

2/4/2021

## The JOHN GUILDAY CAVE PRESERVE



PENDLETON COUNTY WEST VIRGINIA











## NEW TROUT CAVE

Pendleton County, West Virginia Elev. 1850 feet

NTRANCE

 $N_{\text{ORTH}}$ 







































































































10 CM



早













































## An NSS Audio-Visual Library Presentation

## John Guilday Cave Preserve

By the Guilday Cave Preserver Management Committee (1992)

- Original slide program S628
- Slides digitized by David Caudle
- PowerPoint program created by David Socky
- 81 slides, with script in presenter notes
- PowerPoint created 2/4/2021



National Speleological Society 6001 Pulaski Pike Huntsville, AL 35810-1122 256- 852-1300 nss@caves.org https://caves.org/