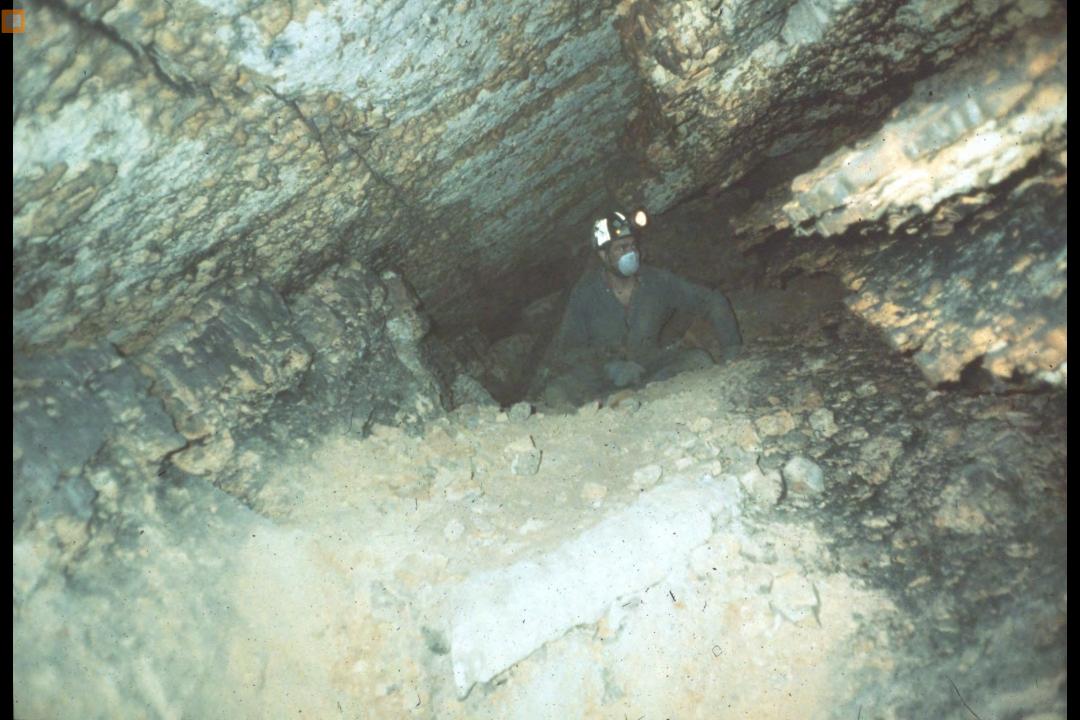

## An NSS Audio-Visual Library Presentation

## John Guilday Cave Preserve

Guilday Cave Preserve Management Committee (1992)

S628

81 Slides

2/4/2021

## The JOHN GUILDAY CAVE PRESERVE



PENDLETON COUNTY WEST VIRGINIA











## NEW TROUT CAVE

Pendleton County, West Virginia Elev. 1850 feet

NTRANCE

 $N_{\text{ORTH}}$ 







































































































10 CM



早













































## An NSS Audio-Visual Library Presentation

## John Guilday Cave Preserve

By the Guilday Cave Preserver Management Committee (1992)

- Original slide program S628
- Slides digitized by David Caudle
- PowerPoint program created by David Socky
- 81 slides, with script in presenter notes
- PowerPoint created 2/4/2021



National Speleological Society 6001 Pulaski Pike Huntsville, AL 35810-1122 256- 852-1300 nss@caves.org https://caves.org/