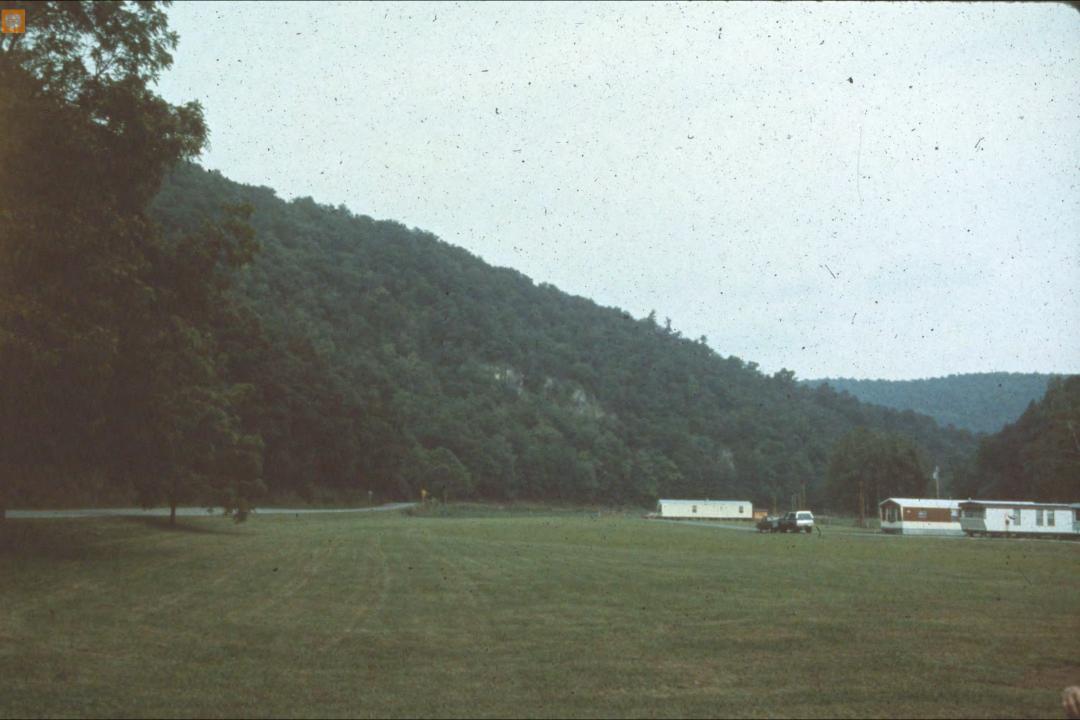

## NEW TROUT CAVE

Pendleton County, West Virginia Elev. 1850 feet

NTRANCE

 $N_{\text{ORTH}}$ 

10 CM

早