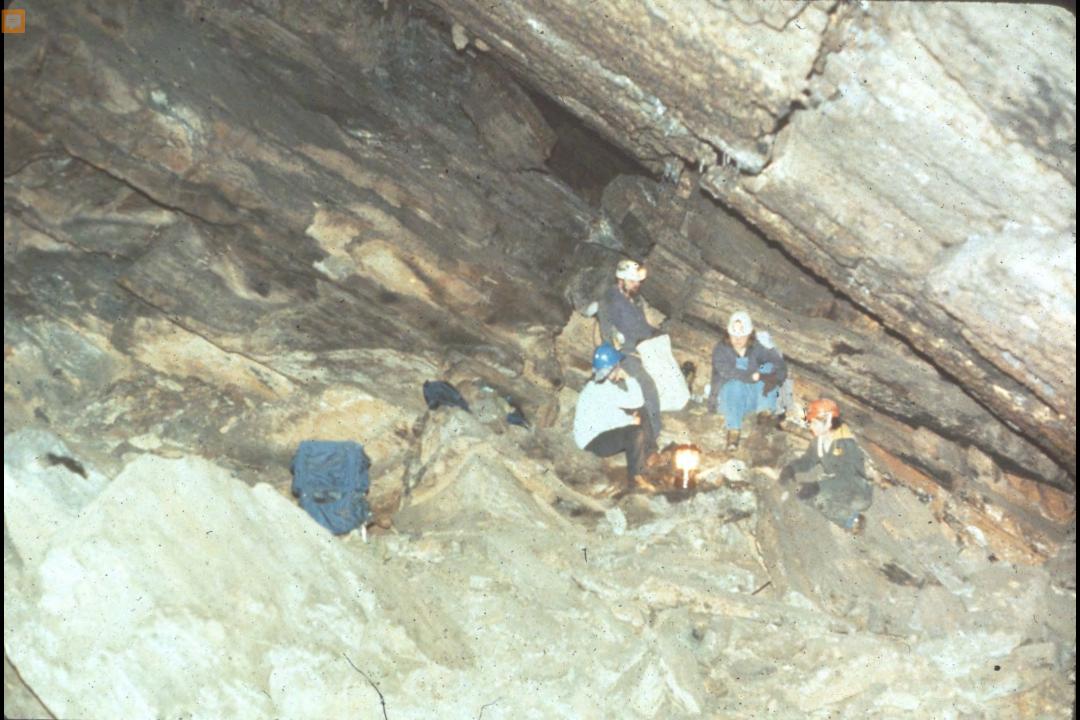

## NEW TROUT CAVE

Pendleton County, West Virginia Elev. 1850 feet

NTRANCE

 $N_{\text{ORTH}}$ 

10 CM

早