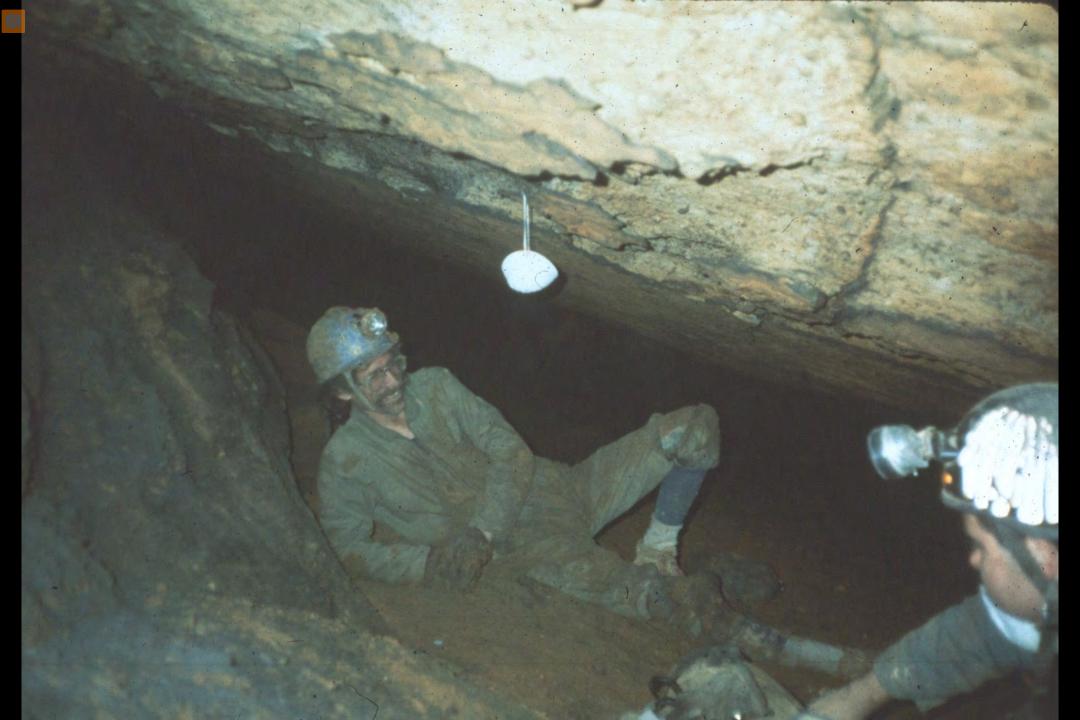

## NEW TROUT CAVE

Pendleton County, West Virginia Elev. 1850 feet

NTRANCE

 $N_{\text{ORTH}}$ 

10 CM

早