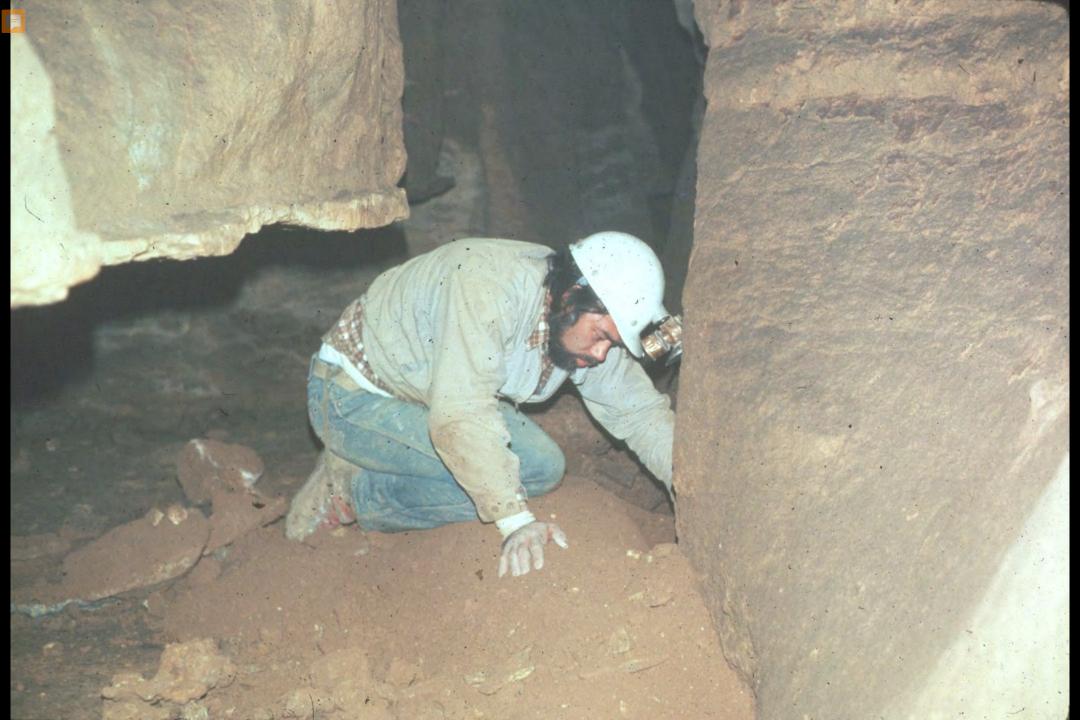

## John Guilday Cave Preserve

Guilday Cave Preserve Management Committee (1992)

S628

81 Slides

2/4/2021

## John Guilday Cave Preserve

By the Guilday Cave Preserver Management Committee (1992)

- Original slide program S628
- Slides digitized by David Caudle
- PowerPoint program created by David Socky
- 81 slides, with script in presenter notes
- PowerPoint created 2/4/2021