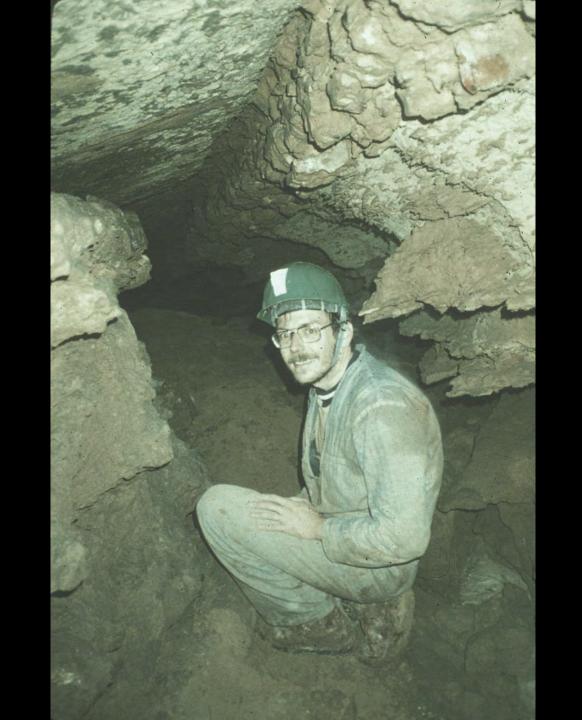

## An NSS Audio-Visual Library Presentation

## John Guilday Cave Preserve

Guilday Cave Preserve Management Committee (1992)

S628

81 Slides

2/4/2021

## The JOHN GUILDAY CAVE PRESERVE



PENDLETON COUNTY WEST VIRGINIA











## NEW TROUT CAVE

Pendleton County, West Virginia Elev. 1850 feet

NTRANCE

 $N_{\text{ORTH}}$ 







































































































10 CM



早













































## An NSS Audio-Visual Library Presentation

## John Guilday Cave Preserve

By the Guilday Cave Preserver Management Committee (1992)

- Original slide program S628
- Slides digitized by David Caudle
- PowerPoint program created by David Socky
- 81 slides, with script in presenter notes
- PowerPoint created 2/4/2021



National Speleological Society 6001 Pulaski Pike Huntsville, AL 35810-1122 256- 852-1300 nss@caves.org https://caves.org/