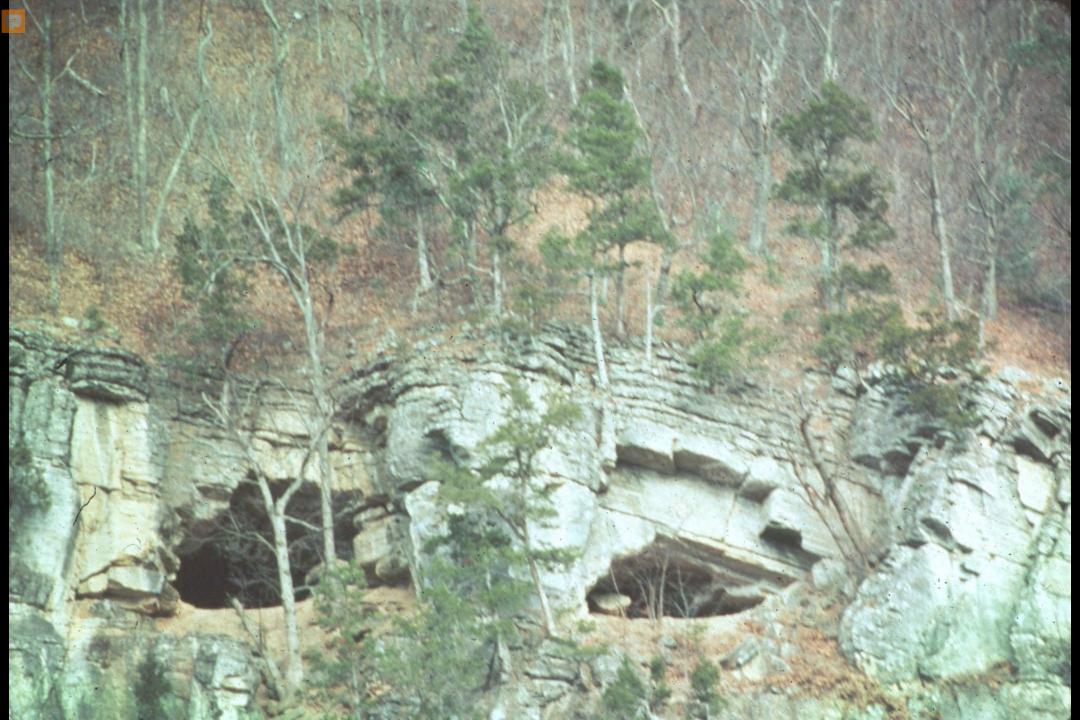

## NEW TROUT CAVE

Pendleton County, West Virginia Elev. 1850 feet

NTRANCE

 $N_{\text{ORTH}}$ 

10 CM

早