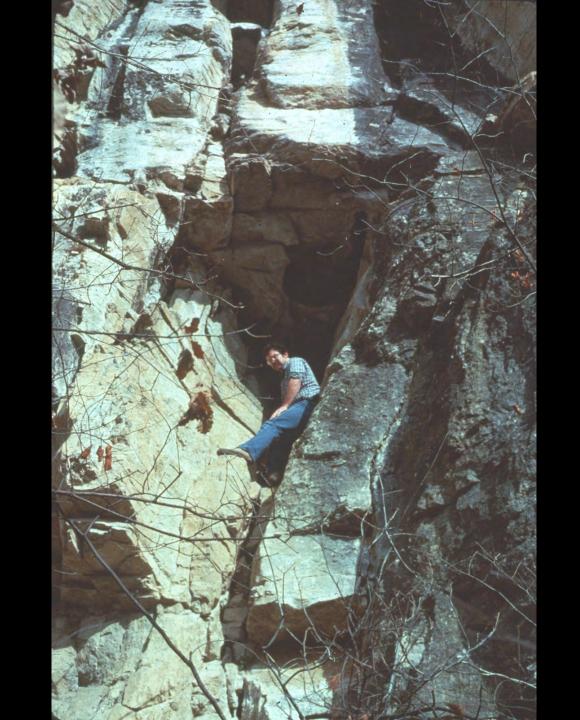

## An NSS Audio-Visual Library Presentation

## John Guilday Cave Preserve

Guilday Cave Preserve Management Committee (1992)

S628

81 Slides

2/4/2021

## The JOHN GUILDAY CAVE PRESERVE



PENDLETON COUNTY WEST VIRGINIA











## NEW TROUT CAVE

Pendleton County, West Virginia Elev. 1850 feet

NTRANCE

 $N_{\text{ORTH}}$ 







































































































10 CM



早













































## An NSS Audio-Visual Library Presentation

## John Guilday Cave Preserve

By the Guilday Cave Preserver Management Committee (1992)

- Original slide program S628
- Slides digitized by David Caudle
- PowerPoint program created by David Socky
- 81 slides, with script in presenter notes
- PowerPoint created 2/4/2021



National Speleological Society 6001 Pulaski Pike Huntsville, AL 35810-1122 256- 852-1300 nss@caves.org https://caves.org/