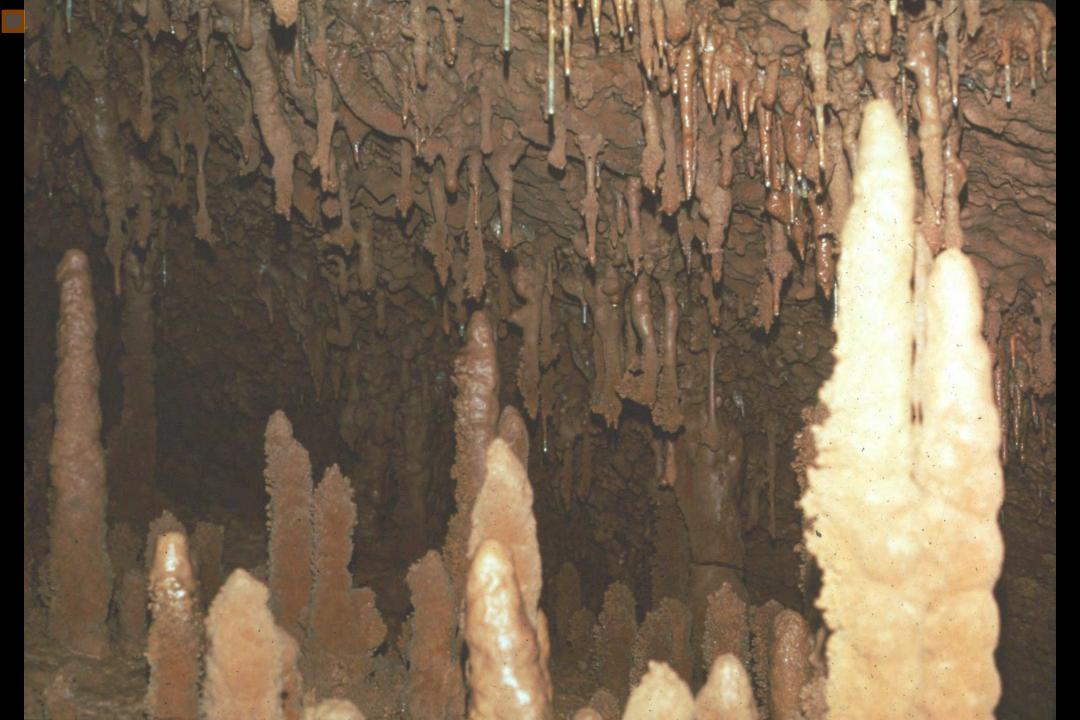

## An NSS Audio-Visual Library Presentation

## John Guilday Cave Preserve

Guilday Cave Preserve Management Committee (1992)

S628

81 Slides

2/4/2021

## The JOHN GUILDAY CAVE PRESERVE



PENDLETON COUNTY WEST VIRGINIA











## NEW TROUT CAVE

Pendleton County, West Virginia Elev. 1850 feet

NTRANCE

 $N_{\text{ORTH}}$ 







































































































10 CM



早













































## An NSS Audio-Visual Library Presentation

## John Guilday Cave Preserve

By the Guilday Cave Preserver Management Committee (1992)

- Original slide program S628
- Slides digitized by David Caudle
- PowerPoint program created by David Socky
- 81 slides, with script in presenter notes
- PowerPoint created 2/4/2021



National Speleological Society 6001 Pulaski Pike Huntsville, AL 35810-1122 256- 852-1300 nss@caves.org https://caves.org/