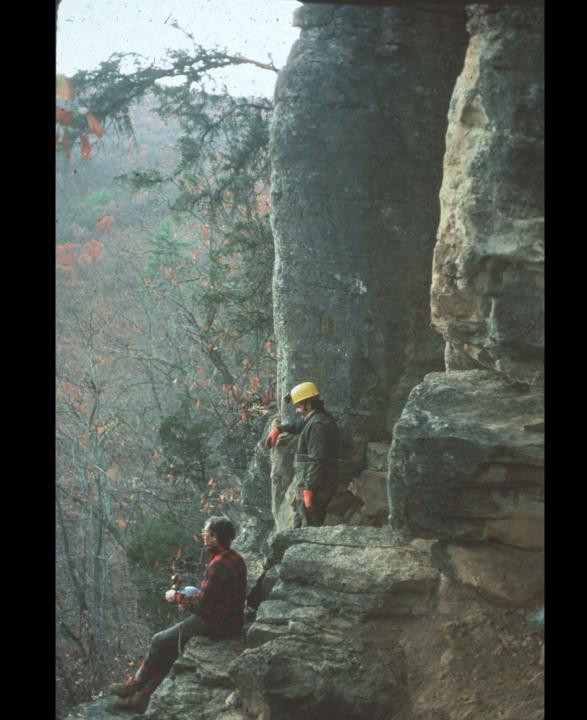

## An NSS Audio-Visual Library Presentation

## John Guilday Cave Preserve

Guilday Cave Preserve Management Committee (1992)

S628

81 Slides

2/4/2021

## The JOHN GUILDAY CAVE PRESERVE



PENDLETON COUNTY WEST VIRGINIA











## NEW TROUT CAVE

Pendleton County, West Virginia Elev. 1850 feet

NTRANCE

 $N_{\text{ORTH}}$ 







































































































10 CM



早













































## An NSS Audio-Visual Library Presentation

## John Guilday Cave Preserve

By the Guilday Cave Preserver Management Committee (1992)

- Original slide program S628
- Slides digitized by David Caudle
- PowerPoint program created by David Socky
- 81 slides, with script in presenter notes
- PowerPoint created 2/4/2021



National Speleological Society 6001 Pulaski Pike Huntsville, AL 35810-1122 256- 852-1300 nss@caves.org https://caves.org/