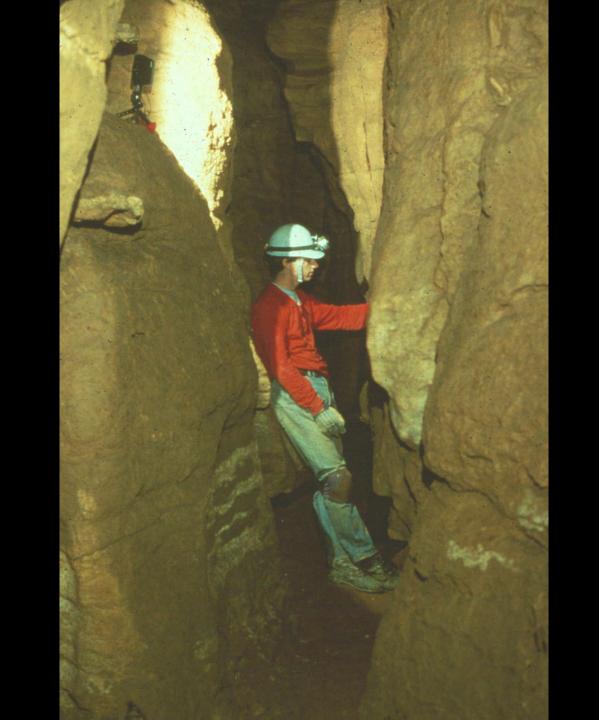

## John Guilday Cave Preserve

Guilday Cave Preserve Management Committee (1992)

S628

81 Slides

2/4/2021

## John Guilday Cave Preserve

By the Guilday Cave Preserver Management Committee (1992)

- Original slide program S628
- Slides digitized by David Caudle
- PowerPoint program created by David Socky
- 81 slides, with script in presenter notes
- PowerPoint created 2/4/2021