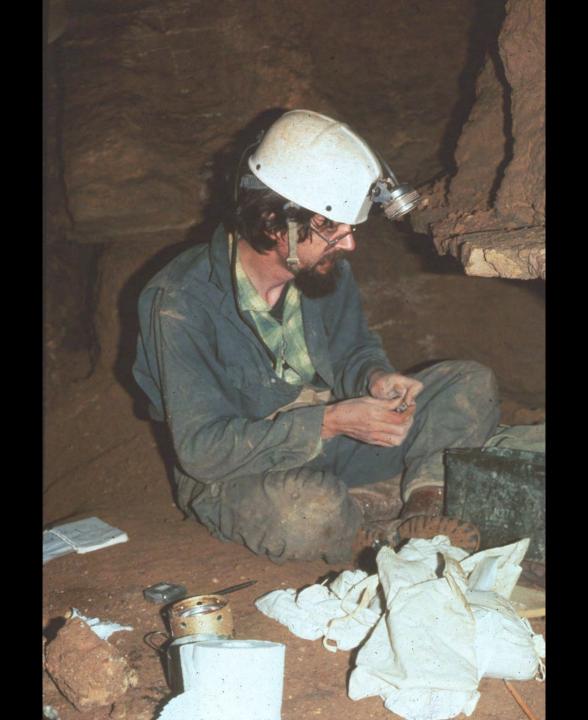

## John Guilday Cave Preserve

Guilday Cave Preserve Management Committee (1992)

S628

81 Slides

2/4/2021

## John Guilday Cave Preserve

By the Guilday Cave Preserver Management Committee (1992)

- Original slide program S628
- Slides digitized by David Caudle
- PowerPoint program created by David Socky
- 81 slides, with script in presenter notes
- PowerPoint created 2/4/2021