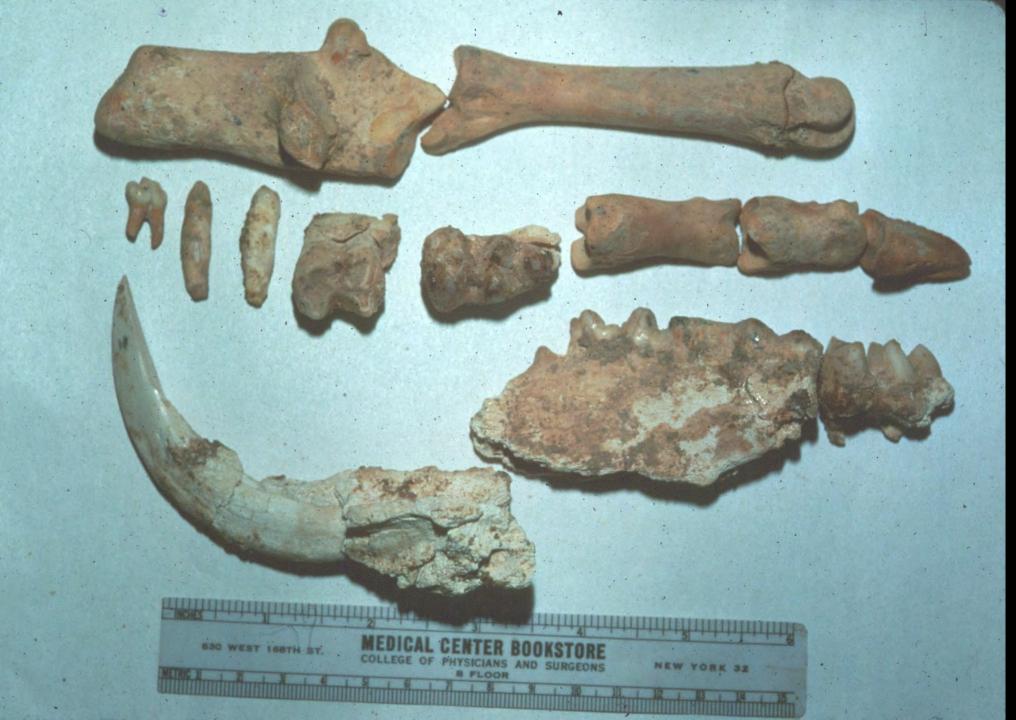

## An NSS Audio-Visual Library Presentation

## John Guilday Cave Preserve

Guilday Cave Preserve Management Committee (1992)

S628

81 Slides

2/4/2021

## The JOHN GUILDAY CAVE PRESERVE



PENDLETON COUNTY WEST VIRGINIA











## NEW TROUT CAVE

Pendleton County, West Virginia Elev. 1850 feet

NTRANCE

 $N_{\text{ORTH}}$ 







































































































10 CM



早













































## An NSS Audio-Visual Library Presentation

## John Guilday Cave Preserve

By the Guilday Cave Preserver Management Committee (1992)

- Original slide program S628
- Slides digitized by David Caudle
- PowerPoint program created by David Socky
- 81 slides, with script in presenter notes
- PowerPoint created 2/4/2021



National Speleological Society 6001 Pulaski Pike Huntsville, AL 35810-1122 256- 852-1300 nss@caves.org https://caves.org/